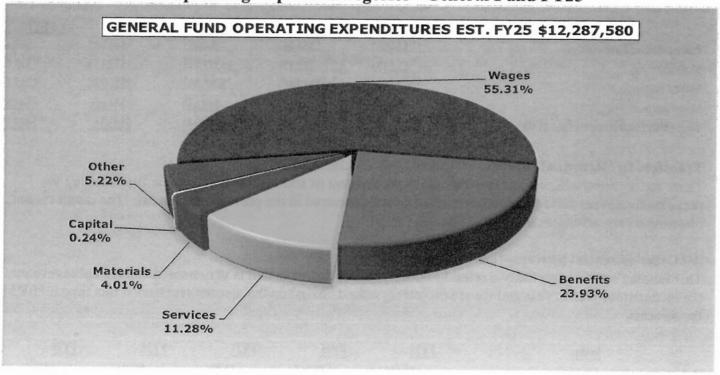

## ADA EXEMPTED VILLAGE SCHOOL DISTRICT HARDIN & HANCOCK COUNTY

SCHEDULE OF REVENUE, EXPENDITURES, AND CHANGES IN FUND BALANCES FOR THE FISCAL YEARS ENDED JUNE 30, 2022, 2023, and 2024 ACTUAL FORECASTED FISCAL YEARS ENDING JUNE 30, 2025, THROUGH JUNE 30, 2029

Forecast Provided By
Ada Exempted Village School District
Treasurer's Office
Kim Light, Treasurer
November 21, 2024

Ada Exempted Village School District
Hardin County
Schedule of Revenues, Expenditures and Changes in Fund Balances For the Fiscal Years Ended June 30, 2022, 2023 and 2024 Actual; Forecasted Fiscal Years Ending June 30, 2025 Through 2029