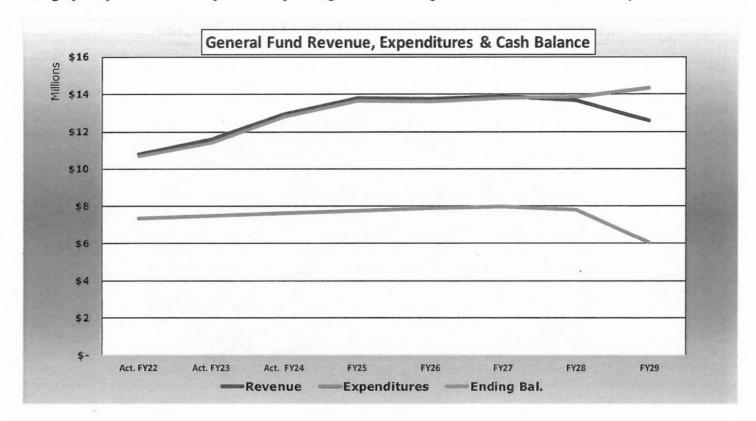

## ADA EXEMPTED VILLAGE SCHOOL DISTRICT HARDIN & HANCOCK COUNTY

SCHEDULE OF REVENUE, EXPENDITURES, AND CHANGES IN FUND BALANCES FOR THE FISCAL YEARS ENDED JUNE 30, 2022, 2023, and 2024 ACTUAL FORECASTED FISCAL YEARS ENDING JUNE 30, 2025, THROUGH JUNE 30, 2029

Forecast Provided By
Ada Exempted Village School District
Treasurer's Office
Kim Light, Treasurer
November 21, 2024

Ada Exempted Village School District
Hardin County
Schedule of Revenues, Expenditures and Changes in Fund Balances For the Fiscal Years Ended June 30, 2022, 2023 and 2024 Actual; Forecasted Fiscal Years Ending June 30, 2025 Through 2029