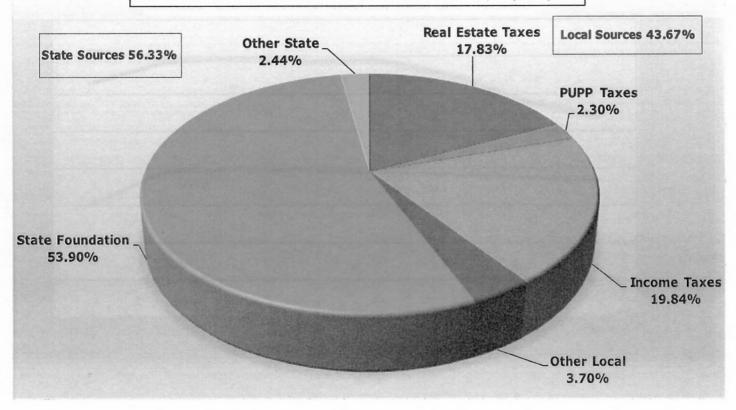

## ADA EXEMPTED VILLAGE SCHOOL DISTRICT HARDIN & HANCOCK COUNTY

SCHEDULE OF REVENUE, EXPENDITURES, AND CHANGES IN FUND BALANCES FOR THE FISCAL YEARS ENDED JUNE 30, 2022, 2023, and 2024 ACTUAL FORECASTED FISCAL YEARS ENDING JUNE 30, 2025, THROUGH JUNE 30, 2029

Forecast Provided By
Ada Exempted Village School District
Treasurer's Office
Kim Light, Treasurer
November 21, 2024

Ada Exempted Village School District
Hardin County
Schedule of Revenues, Expenditures and Changes in Fund Balances For the Fiscal Years Ended June 30, 2022, 2023 and 2024 Actual; Forecasted Fiscal Years Ending June 30, 2025 Through 2029