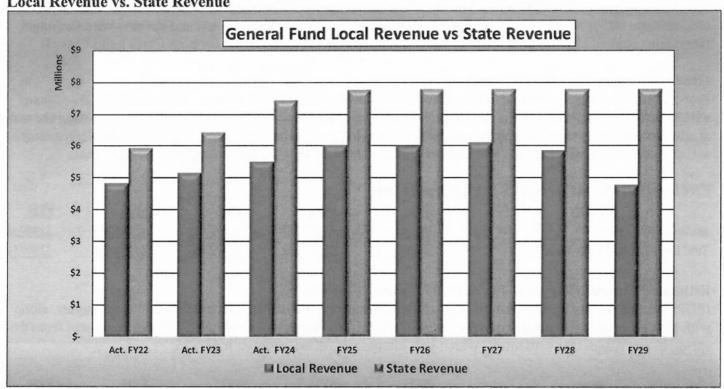

## ADA EXEMPTED VILLAGE SCHOOL DISTRICT HARDIN & HANCOCK COUNTY

SCHEDULE OF REVENUE, EXPENDITURES, AND CHANGES IN FUND BALANCES FOR THE FISCAL YEARS ENDED JUNE 30, 2022, 2023, and 2024 ACTUAL FORECASTED FISCAL YEARS ENDING JUNE 30, 2025, THROUGH JUNE 30, 2029

Forecast Provided By
Ada Exempted Village School District
Treasurer's Office
Kim Light, Treasurer
November 21, 2024

Ada Exempted Village School District
Hardin County
Schedule of Revenues, Expenditures and Changes in Fund Balances For the Fiscal Years Ended June 30, 2022, 2023 and 2024 Actual; Forecasted Fiscal Years Ending June 30, 2025 Through 2029